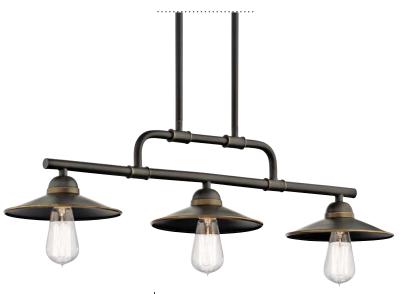

## Westington

Finish: Olde Bronze® with Gold Highlights

Fixture Material: Aluminum

A 49585 OZ Indoor/Outdoor Wall

49586 OZ Indoor/Outdoor Wall

C 49588 OZ Indoor/Outdoor Chandelier

D 49587 OZ Indoor/Outdoor Pendant

## $We stington^{\text{\tiny{M}}}$

|   | ITEM# | FINISH | LIGHT<br>SOURCE | DIMENSIONS       | OVRLL.<br>H | EXTRA<br>WIRE | CHAIN/<br>STEM | EXT.  | HCWO | NOTES                                                                             |
|---|-------|--------|-----------------|------------------|-------------|---------------|----------------|-------|------|-----------------------------------------------------------------------------------|
| Α | 49585 | 0Z     | (1) 100W (M)    | 10W x 8.25H      |             |               |                | 10.75 | 2.75 | <b>®</b>                                                                          |
| В | 49586 | 0Z     | (1) 100W (M)    | 14W x 10H        |             |               |                | 14.5  | 2.75 | <b>©</b>                                                                          |
| С | 49588 | 0Z     | (3) 100W (M)    | 8W x 7.25H x 32L | 46          | 60            | 36             |       |      |                                                                                   |
| D | 49587 | . OZ   | (1) 100W (M)    | 12W x 3.75H      | 42          | 67            | 36             |       |      | • Additional chain 4927 OZ, additional stem 2999 OZ. Sloped ceiling kit included. |