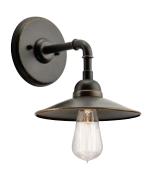

## Westington

Finish: Olde Bronze® with Gold Highlights

Fixture Material: Aluminum

A 49585 OZ Indoor/Outdoor Wall

49586 OZ Indoor/Outdoor Wall

C 49588 OZ Indoor/Outdoor Chandelier

D 49587 OZ Indoor/Outdoor Pendant

## $We stington^{\text{\tiny{M}}}$

|   | ITEM# | FINISH | LIGHT<br>SOURCE | DIMENSIONS       | OVRLL.<br>H | EXTRA<br>WIRE | CHAIN/<br>STEM | EXT.  | HCWO | NOTES                                                                             |
|---|-------|--------|-----------------|------------------|-------------|---------------|----------------|-------|------|-----------------------------------------------------------------------------------|
| Α | 49585 | 0Z     | (1) 100W (M)    | 10W x 8.25H      |             |               |                | 10.75 | 2.75 | <b>®</b>                                                                          |
| В | 49586 | 0Z     | (1) 100W (M)    | 14W x 10H        |             |               |                | 14.5  | 2.75 | <b>©</b>                                                                          |
| С | 49588 | 0Z     | (3) 100W (M)    | 8W x 7.25H x 32L | 46          | 60            | 36             |       |      |                                                                                   |
| D | 49587 | . OZ   | (1) 100W (M)    | 12W x 3.75H      | 42          | 67            | 36             |       |      | • Additional chain 4927 OZ, additional stem 2999 OZ. Sloped ceiling kit included. |