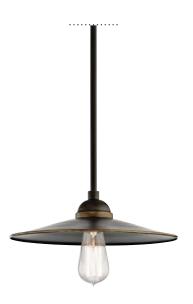

## Westington

Finish: Olde Bronze® with Gold Highlights

Fixture Material: Aluminum

A 49585 OZ Indoor/Outdoor Wall

49586 OZ Indoor/Outdoor Wall

C 49588 OZ Indoor/Outdoor Chandelier

D 49587 OZ Indoor/Outdoor Pendant

## $We stington^{\text{\tiny{M}}}$

|   | ITEM# | FINISH | LIGHT<br>SOURCE | DIMENSIONS       | OVRLL.<br>H | EXTRA<br>WIRE | CHAIN/<br>STEM | EXT.  | HCWO | NOTES                                                                             |
|---|-------|--------|-----------------|------------------|-------------|---------------|----------------|-------|------|-----------------------------------------------------------------------------------|
| Α | 49585 | 0Z     | (1) 100W (M)    | 10W x 8.25H      |             |               |                | 10.75 | 2.75 | <b>®</b>                                                                          |
| В | 49586 | 0Z     | (1) 100W (M)    | 14W x 10H        |             |               |                | 14.5  | 2.75 | <b>©</b>                                                                          |
| С | 49588 | 0Z     | (3) 100W (M)    | 8W x 7.25H x 32L | 46          | 60            | 36             |       |      |                                                                                   |
| D | 49587 | . OZ   | (1) 100W (M)    | 12W x 3.75H      | 42          | 67            | 36             |       |      | • Additional chain 4927 OZ, additional stem 2999 OZ. Sloped ceiling kit included. |