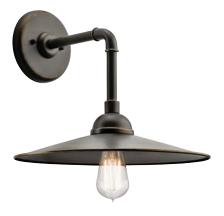

## Westington

Finish: Olde Bronze® with Gold Highlights

Fixture Material: Aluminum

A 49585 OZ Indoor/Outdoor Wall

49586 OZ Indoor/Outdoor Wall

C 49588 OZ Indoor/Outdoor Chandelier

D 49587 OZ Indoor/Outdoor Pendant

## $We stington^{\text{\tiny{M}}}$

|   | ITEM# | FINISH | LIGHT<br>SOURCE | DIMENSIONS       | OVRLL.<br>H | EXTRA<br>WIRE | CHAIN/<br>STEM | EXT.  | HCWO | NOTES                                                                             |
|---|-------|--------|-----------------|------------------|-------------|---------------|----------------|-------|------|-----------------------------------------------------------------------------------|
| Α | 49585 | 0Z     | (1) 100W (M)    | 10W x 8.25H      |             |               |                | 10.75 | 2.75 | <b>®</b>                                                                          |
| В | 49586 | 0Z     | (1) 100W (M)    | 14W x 10H        |             |               |                | 14.5  | 2.75 | <b>©</b>                                                                          |
| С | 49588 | 0Z     | (3) 100W (M)    | 8W x 7.25H x 32L | 46          | 60            | 36             |       |      |                                                                                   |
| D | 49587 | . OZ   | (1) 100W (M)    | 12W x 3.75H      | 42          | 67            | 36             |       |      | • Additional chain 4927 OZ, additional stem 2999 OZ. Sloped ceiling kit included. |